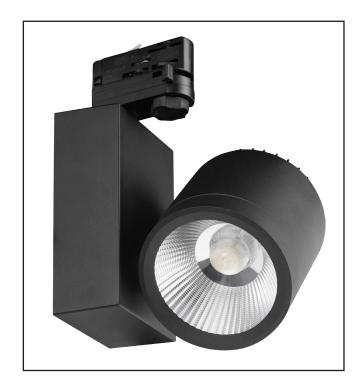

## **Product Description**

Vibe 13/24/38 is a track spotlight designed for retail, hospitality and other commercial environments. The fitting has a high Colour Rendering Index and can be customised with a choice of 3 different beam angles.