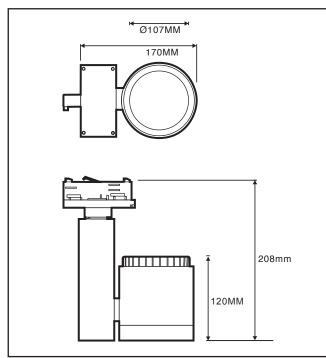

## **Product Details**

| Application | General Illumination, |  |
|-------------|-----------------------|--|
|             | Retail,               |  |
|             | Hospitality,          |  |
| Colours     | White                 |  |
|             | Silver                |  |
|             | Black                 |  |
| Beam Angles | 13° / 24° / 38°       |  |
| Materials   | Aluminium             |  |
| Weight      | 1.45Kg                |  |
|             |                       |  |