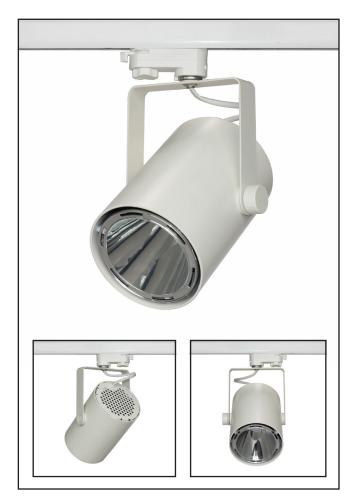

## **Product Description**

The Gaze spotlight is an efficient, high output spotlight in a simple and neat design. Gaze has an output of 2650 lumens and is available in white, silver and black and three beam sizes

|  |  | eta |  |
|--|--|-----|--|
|  |  |     |  |
|  |  |     |  |

| Application | General Illumination, |  |  |  |  |
|-------------|-----------------------|--|--|--|--|
|             | Retail,               |  |  |  |  |
|             | Hospitality,          |  |  |  |  |
| Colours     | White                 |  |  |  |  |
|             | Silver                |  |  |  |  |
|             | Black                 |  |  |  |  |
| Beam Angle  | 12°                   |  |  |  |  |
| _           | 20°                   |  |  |  |  |
|             | 45°                   |  |  |  |  |
| Materials   | Aluminium             |  |  |  |  |
| Weight      | 1.75Kg                |  |  |  |  |
|             |                       |  |  |  |  |