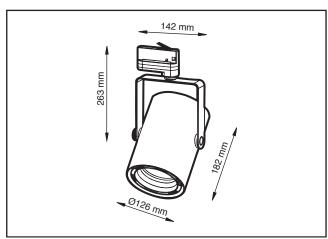

|  |  | eta |  |
|--|--|-----|--|
|  |  |     |  |
|  |  |     |  |

| Application | General Illumination, |  |  |  |  |
|-------------|-----------------------|--|--|--|--|
|             | Retail,               |  |  |  |  |
|             | Hospitality,          |  |  |  |  |
| Colours     | White                 |  |  |  |  |
|             | Silver                |  |  |  |  |
|             | Black                 |  |  |  |  |
| Beam Angle  | 12°                   |  |  |  |  |
| _           | 20°                   |  |  |  |  |
|             | 45°                   |  |  |  |  |
| Materials   | Aluminium             |  |  |  |  |
| Weight      | 1.75Kg                |  |  |  |  |
|             |                       |  |  |  |  |