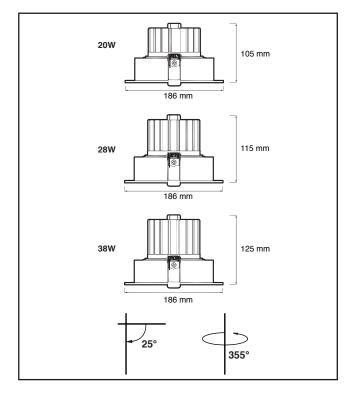

## Technical Data

| iechnicai Data     |                         |
|--------------------|-------------------------|
| Input Power        | 240V                    |
| Power Consumption  | 20W / 28W / 38W         |
| CRI                | >90                     |
| Lumen Maintenance  | 70% at 33 000 hrs       |
| Dimming            | Dali                    |
|                    | Phase                   |
|                    | 1-10V                   |
| Cut Out            | 162mm                   |
| Beam Angle         | 15° / 23° / 35° / 60°   |
| Colour Temperature | 3000K                   |
|                    | 4000K                   |
| Warranty           | 5 year limited warranty |
| IP                 | IP20                    |