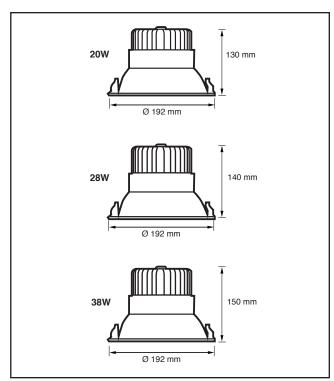

# **Product Details**

| /hite / Dlook |
|---------------|
| /hite / Black |
| luminium body |
| OBIED         |
|               |

### Technical Data

| Technical Data     |                         |
|--------------------|-------------------------|
| Input Power        | 240V                    |
| Power Consumption  | 20W / 28W / 38W         |
| CRI                | >90                     |
| Lumen Maintenance  | 70% at 33 000 hrs       |
| Dimming            | Dali                    |
|                    | Phase                   |
|                    | 1-10V                   |
| Cut Out            | 175mm                   |
| Beam Angle         | 15° / 23° / 35° / 60°   |
| Colour Temperature | 3000K<br>4000K          |
| Warranty           | 5 year limited warranty |
| IP                 | IP44                    |