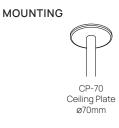

### THE BORIS

The Boris is a suspended brass uplight. An inviting, decorative pendant that illuminates rooms with indirect lighting.

TECHNICAL DETAILS

| APPLICATION       | Ambient                                                                   |  |  |  |
|-------------------|---------------------------------------------------------------------------|--|--|--|
| COLOURS           | Natural Brass                                                             |  |  |  |
| MATERIALS         | Brass and American Oak - Other timbers available on request               |  |  |  |
| INPUT POWER       | 240V                                                                      |  |  |  |
| CRI               | 92                                                                        |  |  |  |
| ССТ               | 2700K, 3000K, 4000K                                                       |  |  |  |
| POWER CONSUMPTION | 20W                                                                       |  |  |  |
| LUMEN MAINTENANCE | LM70                                                                      |  |  |  |
| DIMMING           | Leading/Trailing Edge<br>Dali<br>1-10V DC Control<br>Bluetooth on request |  |  |  |
| BEAM ANGLE        | Wide                                                                      |  |  |  |
| MOUNTING          | ø10mm brass tube suspension with ø70mm ceiling plate                      |  |  |  |
| WARRANTY          | 3 Years                                                                   |  |  |  |
|                   |                                                                           |  |  |  |

### **DIMENSIONS**

ORDERING OPTIONS

| Fitting | ССТ                                     | Dimming                                                              | Body Length                                 | Drop Length                               | Mounting              |
|---------|-----------------------------------------|----------------------------------------------------------------------|---------------------------------------------|-------------------------------------------|-----------------------|
| ВО      | 2700K (27K)<br>3000K (3K)<br>4000K (4K) | Leading/Trailing (TR) Dali Dimming (DD) 1-10V DC (DC) Bluetooth (BT) | 1210mm (12) Custom () (Specify length in m) | 500mm (5) Custom () (Specify length in m) | Ceiling Plate (CP-70) |
| ВО      |                                         |                                                                      |                                             |                                           | CP-70                 |