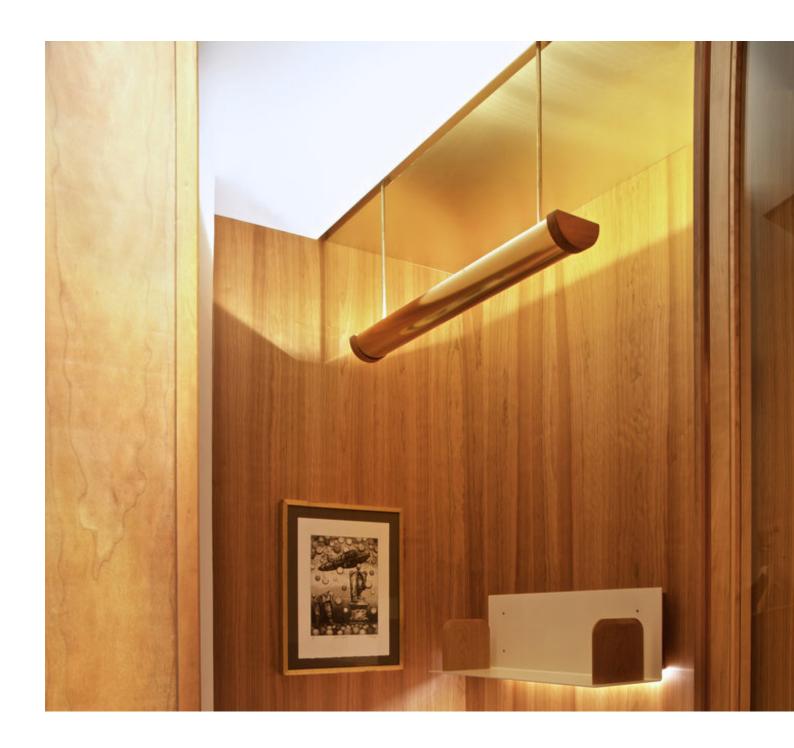

### THE BORIS

The Boris is a suspended brass uplight. An inviting, decorative pendant that illuminates rooms with indirect lighting.

TECHNICAL DETAILS

| APPLICATION       | Ambient                                                                   |  |  |  |
|-------------------|---------------------------------------------------------------------------|--|--|--|
| COLOURS           | Natural Brass                                                             |  |  |  |
| MATERIALS         | Brass and American Oak - Other timbers available on request               |  |  |  |
| INPUT POWER       | 240V                                                                      |  |  |  |
| CRI               | 92                                                                        |  |  |  |
| ССТ               | 2700K, 3000K, 4000K                                                       |  |  |  |
| POWER CONSUMPTION | 20W                                                                       |  |  |  |
| LUMEN MAINTENANCE | LM70                                                                      |  |  |  |
| DIMMING           | Leading/Trailing Edge<br>Dali<br>1-10V DC Control<br>Bluetooth on request |  |  |  |
| BEAM ANGLE        | Wide                                                                      |  |  |  |
| MOUNTING          | ø10mm brass tube suspension with ø70mm ceiling plate                      |  |  |  |
| WARRANTY          | 3 Years                                                                   |  |  |  |
|                   |                                                                           |  |  |  |