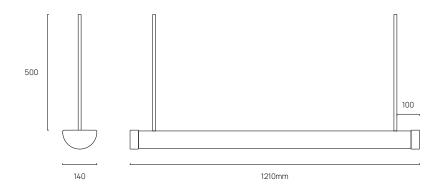

### **DIMENSIONS**

ORDERING OPTIONS

| Fitting | ССТ                                     | Dimming                                                              | Body Length                                 | Drop Length                               | Mounting              |
|---------|-----------------------------------------|----------------------------------------------------------------------|---------------------------------------------|-------------------------------------------|-----------------------|
| ВО      | 2700K (27K)<br>3000K (3K)<br>4000K (4K) | Leading/Trailing (TR) Dali Dimming (DD) 1-10V DC (DC) Bluetooth (BT) | 1210mm (12) Custom () (Specify length in m) | 500mm (5) Custom () (Specify length in m) | Ceiling Plate (CP-70) |
| ВО      |                                         |                                                                      |                                             |                                           | CP-70                 |