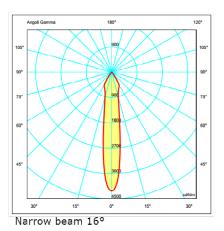

## **TECHNICALS FEATURES:**

| Materials                | Aluminium die-cast                                                                       |  |
|--------------------------|------------------------------------------------------------------------------------------|--|
| Finishes                 | Painted black or white                                                                   |  |
| Power Supply             | 500 mA constant current                                                                  |  |
| Power                    | 9,5 W                                                                                    |  |
| Light Source             | COB Power LED                                                                            |  |
| Color Temperature        | 3000K ; 4000K                                                                            |  |
| Ra                       | > 80                                                                                     |  |
| Chromatic Selection      | Mac-Adam 3-step                                                                          |  |
| Lifetime                 | > 50000 h (TM21)                                                                         |  |
| Optics                   | 16° - 32° - 45°                                                                          |  |
| Tc metal body            | <90 °C                                                                                   |  |
| Ta operating temperature | 0 ÷ 40 °C                                                                                |  |
| Ts surface temperature   | ≤ 65 °C                                                                                  |  |
| Functions                | On/Off                                                                                   |  |
| Weigth                   | 510 g                                                                                    |  |
| Installations            | Recessed (ceiling) through steel springs, adjustable angle $0\div90^{\circ}/350^{\circ}$ |  |
| Norms                    | EN 60598-1 ; EN 60598-2 and its parts                                                    |  |
|                          |                                                                                          |  |

### **GENERAL FEATURES:**

| GENERAL FEATURES:       |                  |     |                     |
|-------------------------|------------------|-----|---------------------|
| SININAL PLATORED        | power (W)        |     | lm                  |
| PAG.01.XXXXX.X          | 9,5              |     | 728 (4000K)         |
| OPTICAL FEATURES:       |                  |     |                     |
| PAG.XX.MXXXX.X          | Narrow beam 16°  |     |                     |
| PAG.XX <b>.F</b> XXXX.X | Medium beam 32°  |     |                     |
| PAG.XX <b>.W</b> XXXX.X | Wide beam 45°    |     |                     |
| LED FEATURES:           | COB Power LED    | Ra  | Chromatic selection |
| PAG.XX.X <b>30</b> XX.X | 3000K warm white | >80 | MacAdam 2-step      |
| PAG.XX.X <b>40</b> XX.X | 4000K warm white | >80 | MacAdam 2-step      |
|                         |                  |     |                     |