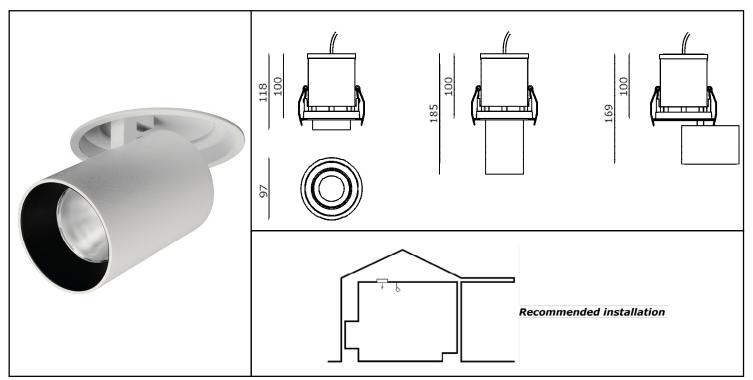

## **PRODUCT DESCRIPTION:**

Family of recessed, fixed and adjustable spotlights for indoor applications, painted black or white. Power supply included.

## **TECHNICALS FEATURES:**

| Materials                | Aluminium die-cast                                                                       |  |
|--------------------------|------------------------------------------------------------------------------------------|--|
| Finishes                 | Painted black or white                                                                   |  |
| Power Supply             | 500 mA constant current                                                                  |  |
| Power                    | 9,5 W                                                                                    |  |
| Light Source             | COB Power LED                                                                            |  |
| Color Temperature        | 3000K ; 4000K                                                                            |  |
| Ra                       | > 80                                                                                     |  |
| Chromatic Selection      | Mac-Adam 3-step                                                                          |  |
| Lifetime                 | > 50000 h (TM21)                                                                         |  |
| Optics                   | 16° - 32° - 45°                                                                          |  |
| Tc metal body            | <90 °C                                                                                   |  |
| Ta operating temperature | 0 ÷ 40 °C                                                                                |  |
| Ts surface temperature   | ≤ 65 °C                                                                                  |  |
| Functions                | On/Off                                                                                   |  |
| Weigth                   | 510 g                                                                                    |  |
| Installations            | Recessed (ceiling) through steel springs, adjustable angle $0\div90^{\circ}/350^{\circ}$ |  |
| Norms                    | EN 60598-1 ; EN 60598-2 and its parts                                                    |  |
|                          |                                                                                          |  |