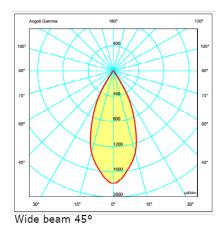

## **TECHNICALS FEATURES:**

| Materials                | Aluminium die-cast                                                                       |  |
|--------------------------|------------------------------------------------------------------------------------------|--|
| Finishes                 | Painted black or white                                                                   |  |
| Power Supply             | 500 mA constant current                                                                  |  |
| Power                    | 9,5 W                                                                                    |  |
| Light Source             | COB Power LED                                                                            |  |
| Color Temperature        | 3000K ; 4000K                                                                            |  |
| Ra                       | > 80                                                                                     |  |
| Chromatic Selection      | Mac-Adam 3-step                                                                          |  |
| Lifetime                 | > 50000 h (TM21)                                                                         |  |
| Optics                   | 16° - 32° - 45°                                                                          |  |
| Tc metal body            | <90 °C                                                                                   |  |
| Ta operating temperature | 0 ÷ 40 °C                                                                                |  |
| Ts surface temperature   | ≤ 65 °C                                                                                  |  |
| Functions                | On/Off                                                                                   |  |
| Weigth                   | 510 g                                                                                    |  |
| Installations            | Recessed (ceiling) through steel springs, adjustable angle $0\div90^{\circ}/350^{\circ}$ |  |
| Norms                    | EN 60598-1 ; EN 60598-2 and its parts                                                    |  |
|                          |                                                                                          |  |

### **GENERAL FEATURES:**

| GENERAL FEATURES:       |                  |     |                     |
|-------------------------|------------------|-----|---------------------|
| SININAL PLATORED        | power (W)        |     | lm                  |
| PAG.01.XXXXX.X          | 9,5              |     | 728 (4000K)         |
| OPTICAL FEATURES:       |                  |     |                     |
| PAG.XX.MXXXX.X          | Narrow beam 16°  |     |                     |
| PAG.XX <b>.F</b> XXXX.X | Medium beam 32°  |     |                     |
| PAG.XX <b>.W</b> XXXX.X | Wide beam 45°    |     |                     |
| LED FEATURES:           | COB Power LED    | Ra  | Chromatic selection |
| PAG.XX.X <b>30</b> XX.X | 3000K warm white | >80 | MacAdam 2-step      |
| PAG.XX.X <b>40</b> XX.X | 4000K warm white | >80 | MacAdam 2-step      |
|                         |                  |     |                     |