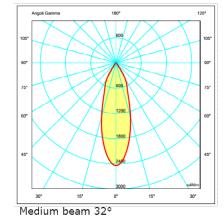

## **TECHNICALS FEATURES:**

| Materials                | Aluminium die-cast                                                                       |  |
|--------------------------|------------------------------------------------------------------------------------------|--|
| Finishes                 | Painted black or white                                                                   |  |
| Power Supply             | 500 mA constant current                                                                  |  |
| Power                    | 9,5 W                                                                                    |  |
| Light Source             | COB Power LED                                                                            |  |
| Color Temperature        | 3000K ; 4000K                                                                            |  |
| Ra                       | > 80                                                                                     |  |
| Chromatic Selection      | Mac-Adam 3-step                                                                          |  |
| Lifetime                 | > 50000 h (TM21)                                                                         |  |
| Optics                   | 16° - 32° - 45°                                                                          |  |
| Tc metal body            | <90 °C                                                                                   |  |
| Ta operating temperature | 0 ÷ 40 °C                                                                                |  |
| Ts surface temperature   | ≤ 65 °C                                                                                  |  |
| Functions                | On/Off                                                                                   |  |
| Weigth                   | 510 g                                                                                    |  |
| Installations            | Recessed (ceiling) through steel springs, adjustable angle $0\div90^{\circ}/350^{\circ}$ |  |
| Norms                    | EN 60598-1 ; EN 60598-2 and its parts                                                    |  |
|                          |                                                                                          |  |

### **GENERAL FEATURES:**

| GENERAL FEATURES:       |                  |     |                     |
|-------------------------|------------------|-----|---------------------|
| SININAL PLATORED        | power (W)        |     | lm                  |
| PAG.01.XXXXX.X          | 9,5              |     | 728 (4000K)         |
| OPTICAL FEATURES:       |                  |     |                     |
| PAG.XX.MXXXX.X          | Narrow beam 16°  |     |                     |
| PAG.XX <b>.F</b> XXXX.X | Medium beam 32°  |     |                     |
| PAG.XX <b>.W</b> XXXX.X | Wide beam 45°    |     |                     |
| LED FEATURES:           | COB Power LED    | Ra  | Chromatic selection |
| PAG.XX.X <b>30</b> XX.X | 3000K warm white | >80 | MacAdam 2-step      |
| PAG.XX.X <b>40</b> XX.X | 4000K warm white | >80 | MacAdam 2-step      |
|                         |                  |     |                     |