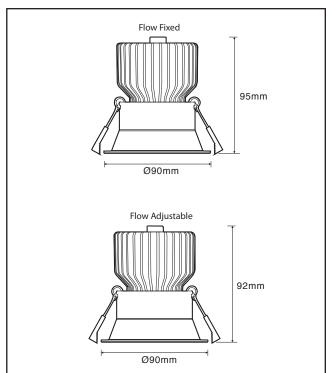

#### Technical Data

| recillical Data            |                         |
|----------------------------|-------------------------|
| Input Power                | 240V                    |
| Power Consumption          | 16W                     |
| CRI                        | >92                     |
| Lumen Maintenance          | 70% at 33 000 hrs       |
| Dimming                    | Leading Edge Triac      |
|                            | Trailing Edge Triac     |
| Cut Out                    | 90mm                    |
| Beam Angle                 | 30°/60°                 |
| Tilt (on adjustable model) | 25°                     |
| Warranty                   | 5 year limited warranty |
|                            |                         |