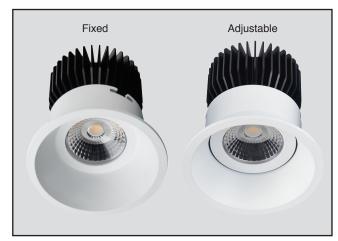

The COB Chip and reflector are deeply housed to reduce glare, while maintaining a compact size in this simple neat fitting.

Available in both fixed and adjustable versions.