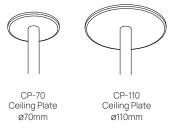

## MOUNTING OPTIONS

### TECHNICAL DETAILS

| APPLICATION       | Commercial Interiors                                        |  |  |  |
|-------------------|-------------------------------------------------------------|--|--|--|
| TRIM COLOURS      | Brass, Custom Colours                                       |  |  |  |
| MATERIALS         | Opal Acrylic, Brass                                         |  |  |  |
| INPUT POWER       | 240V                                                        |  |  |  |
| LUMEN OUTPUT      | 400 Lumens                                                  |  |  |  |
| WATTAGE           | 6W                                                          |  |  |  |
| CRI               | 90                                                          |  |  |  |
| LUMEN MAINTENANCE | L70                                                         |  |  |  |
| DIMMING           | Leading/Trailing Edge<br>Dali                               |  |  |  |
| MOUNTING OPTIONS  | CP-70 Screw Plate with Cap<br>CP-110 - Screw Plate with Cap |  |  |  |
| WEIGHT            | 1kg                                                         |  |  |  |