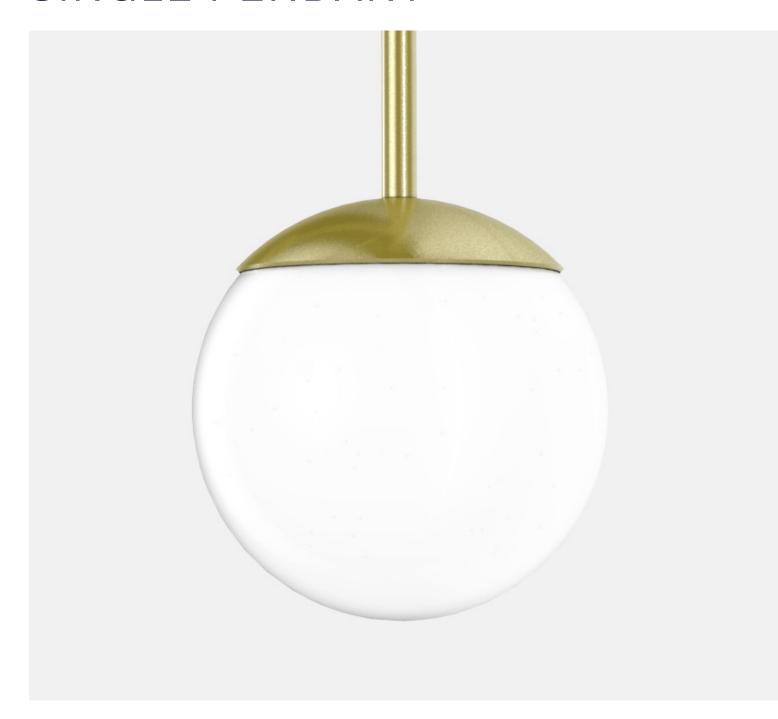

# NEWTON SINGLE PENDANT

A single opal acrylic ball fixed with a brass cap. 19mm brass tube gives a more solid dimension for larger commercial applications. Various tube and acrylic ball configurations are available. Designed and manufactured in Australia.