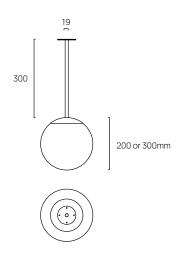

#### DIMENSIONS

### TECHNICAL DETAILS

| APPLICATION       | Commercial Interiors                                        |  |  |  |
|-------------------|-------------------------------------------------------------|--|--|--|
| TRIM COLOURS      | Brass, Custom Colours                                       |  |  |  |
| MATERIALS         | Opal Acrylic, Brass                                         |  |  |  |
| INPUT POWER       | 240V                                                        |  |  |  |
| LUMEN OUTPUT      | 400 Lumens                                                  |  |  |  |
| WATTAGE           | 6W                                                          |  |  |  |
| CRI               | 90                                                          |  |  |  |
| LUMEN MAINTENANCE | L70                                                         |  |  |  |
| DIMMING           | Leading/Trailing Edge<br>Dali                               |  |  |  |
| MOUNTING OPTIONS  | CP-70 Screw Plate with Cap<br>CP-110 - Screw Plate with Cap |  |  |  |
| WEIGHT            | 1kg                                                         |  |  |  |