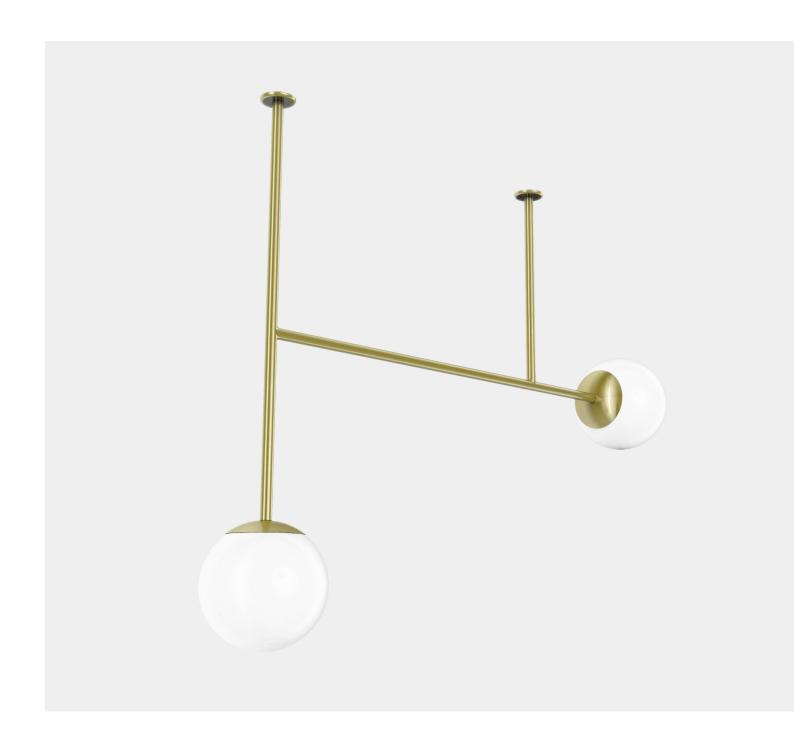

# **NEWTON HL1**

Opal acrylic ball fixed with a brass cap. 19mm brass tube gives a more solid dimension for larger commercial applications. Multiple rod and acrylic ball configurations available. Designed and manufactured in Australia.

### TECHNICAL DETAILS

| APPLICATION       | Commercial Interiors                                          |  |  |  |
|-------------------|---------------------------------------------------------------|--|--|--|
| TRIM COLOURS      | Brass, Custom Colours                                         |  |  |  |
| MATERIALS         | Opal Acrylic, Brass                                           |  |  |  |
| INPUT POWER       | 240V                                                          |  |  |  |
| LUMEN OUTPUT      | 800 Lumens                                                    |  |  |  |
| WATTAGE           | 12W (6W per Sphere)                                           |  |  |  |
| CRI               | 90                                                            |  |  |  |
| LUMEN MAINTENANCE | L70                                                           |  |  |  |
| DIMMING           | Leading/Trailing Edge<br>Dali                                 |  |  |  |
| MOUNTING OPTIONS  | CP-70 - Screw Plate with Cap<br>CP-110 - Screw Plate with Cap |  |  |  |
| WEIGHT            | 3kg                                                           |  |  |  |
|                   |                                                               |  |  |  |