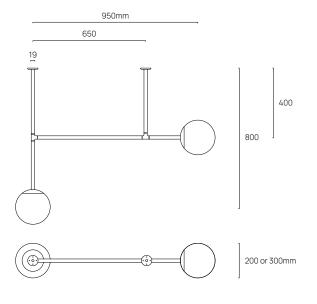

#### **DIMENSIONS**

### TECHNICAL DETAILS

| APPLICATION       | Commercial Interiors                                          |  |  |  |
|-------------------|---------------------------------------------------------------|--|--|--|
| TRIM COLOURS      | Brass, Custom Colours                                         |  |  |  |
| MATERIALS         | Opal Acrylic, Brass                                           |  |  |  |
| INPUT POWER       | 240V                                                          |  |  |  |
| LUMEN OUTPUT      | 800 Lumens                                                    |  |  |  |
| WATTAGE           | 12W (6W per Sphere)                                           |  |  |  |
| CRI               | 90                                                            |  |  |  |
| LUMEN MAINTENANCE | L70                                                           |  |  |  |
| DIMMING           | Leading/Trailing Edge<br>Dali                                 |  |  |  |
| MOUNTING OPTIONS  | CP-70 - Screw Plate with Cap<br>CP-110 - Screw Plate with Cap |  |  |  |
| WEIGHT            | 3kg                                                           |  |  |  |
|                   |                                                               |  |  |  |