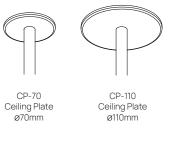

### MOUNTING OPTIONS

### TECHNICAL DETAILS

| APPLICATION       | Commercial Interiors                                          |  |  |  |
|-------------------|---------------------------------------------------------------|--|--|--|
| TRIM COLOURS      | Brass, Custom Colours                                         |  |  |  |
| MATERIALS         | Opal Acrylic, Brass                                           |  |  |  |
| INPUT POWER       | 240V                                                          |  |  |  |
| LUMEN OUTPUT      | 800 Lumens                                                    |  |  |  |
| WATTAGE           | 12W (6W per Sphere)                                           |  |  |  |
| CRI               | 90                                                            |  |  |  |
| LUMEN MAINTENANCE | L70                                                           |  |  |  |
| DIMMING           | Leading/Trailing Edge<br>Dali                                 |  |  |  |
| MOUNTING OPTIONS  | CP-70 - Screw Plate with Cap<br>CP-110 - Screw Plate with Cap |  |  |  |
| WEIGHT            | 3kg                                                           |  |  |  |
|                   |                                                               |  |  |  |