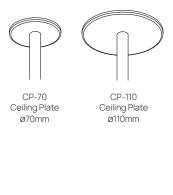

| Opal Acrylic, Brass                                           |
| INPUT POWER       | 240V                                                          |
| LUMEN OUTPUT      | 800 Lumens                                                    |
| WATTAGE           | 12W (6W per Sphere)                                           |
| CRI               | 90                                                            |
| LUMEN MAINTENANCE | L70                                                           |
| DIMMING           | Leading/Trailing Edge<br>Dali                                 |
| MOUNTING OPTIONS  | CP-70 - Screw Plate with Cap<br>CP-110 - Screw Plate with Cap |
| WEIGHT            | 3kg                                                           |

#### **DIMENSIONS**



### MOUNTING OPTIONS



### ORDERING OPTIONS

| Fitting | Sphere Size              | Wattage        | Colour                  | ССТ                                     | Dimming                                    | Mounting                                                   |
|---------|--------------------------|----------------|-------------------------|-----------------------------------------|--------------------------------------------|------------------------------------------------------------|
| NH1     | 200mm (S2)<br>300mm (S3) | 12 Watts (12W) | Brass (B)<br>Custom (C) | 2700K (27K)<br>3000K (3K)<br>4000K (4K) | Dali Dimming (DD)<br>Leading/Trailing (TR) | Ceiling Plate 70mm (CP-70)<br>Ceiling Plate 110mm (CP-110) |
| NH1     |                          | 12W            |                         |