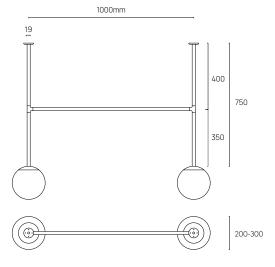

|
| MATERIALS         | Opal Acrylic, Brass                                           |
| INPUT POWER       | 240V                                                          |
| LUMEN OUTPUT      | 800 Lumens                                                    |
| WATTAGE           | 12W (6W per Sphere)                                           |
| CRI               | 90                                                            |
| LUMEN MAINTENANCE | L70                                                           |
| DIMMING           | Leading/Trailing Edge<br>Dali                                 |
| MOUNTING OPTIONS  | CP-70 - Screw Plate with Cap<br>CP-110 - Screw Plate with Cap |
| WEIGHT            | 3kg                                                           |

#### **DIMENSIONS**



### MOUNTING OPTIONS



### ORDERING OPTIONS

| Fitting | Sphere Size              | Wattage        | Colour                  | ССТ                                     | Dimming                                    | Mounting                                                   |
|---------|--------------------------|----------------|-------------------------|-----------------------------------------|--------------------------------------------|------------------------------------------------------------|
| NH1     | 200mm (S2)<br>300mm (S3) | 12 Watts (12W) | Brass (B)<br>Custom (C) | 2700K (27K)<br>3000K (3K)<br>4000K (4K) | Dali Dimming (DD)<br>Leading/Trailing (TR) | Ceiling Plate 70mm (CP-70)<br>Ceiling Plate 110mm (CP-110) |
| NH1     |                          | 12W            |