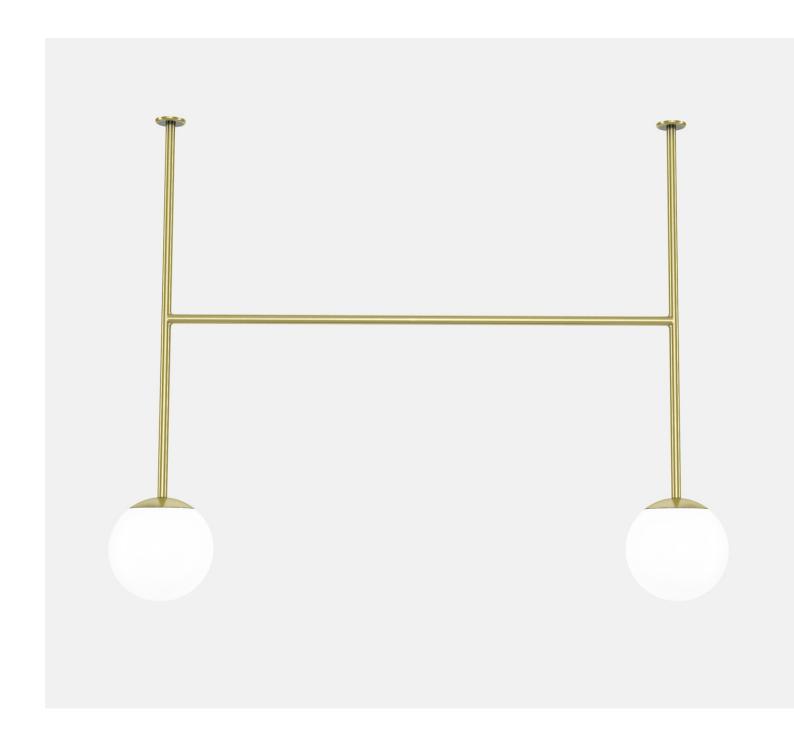

## **NEWTON H1**

Opal acrylic ball fixed with a brass cap. 19mm brass tube gives a more solid dimension for larger commercial applications. Various tube and acrylic ball configurations available. Designed and manufactured in Australia.