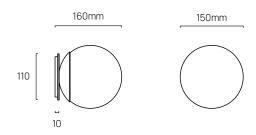

---------------------------------|--|--|
| TRIM COLOURS      | Brass, White, Custom Colours         |  |  |
| MATERIALS         | Opal Acrylic, Brass                  |  |  |
| INPUT POWER       | 240V                                 |  |  |
| LUMEN OUTPUT      | 400 Lumens                           |  |  |
| WATTAGE           | 6W                                   |  |  |
| CRI               | 90                                   |  |  |
| LUMEN MAINTENANCE | L70                                  |  |  |
| DIMMING           | Leading/Trailing Edge<br>Dali        |  |  |
| MOUNTING OPTIONS  | Wall Mounted Bracket                 |  |  |
| WEIGHT            | 1kg                                  |  |  |
|                   |                                      |  |  |

#### **DIMENSIONS**



#### ORDERING OPTIONS

ORDER CODE

| Fitting | Watts        | Colour                               | сст                                     | Dimming                                    |
|---------|--------------|--------------------------------------|-----------------------------------------|--------------------------------------------|
| MW      | 6 Watts (6W) | Brass (2)<br>White (3)<br>Custom (5) | 2700K (27K)<br>3000K (3K)<br>4000K (4K) | Leading/Trailing (TR)<br>Dali Dimming (DD) |
| MW      | 6W           |                                      |                                         |                                            |

#### sales@almalighting.com.au