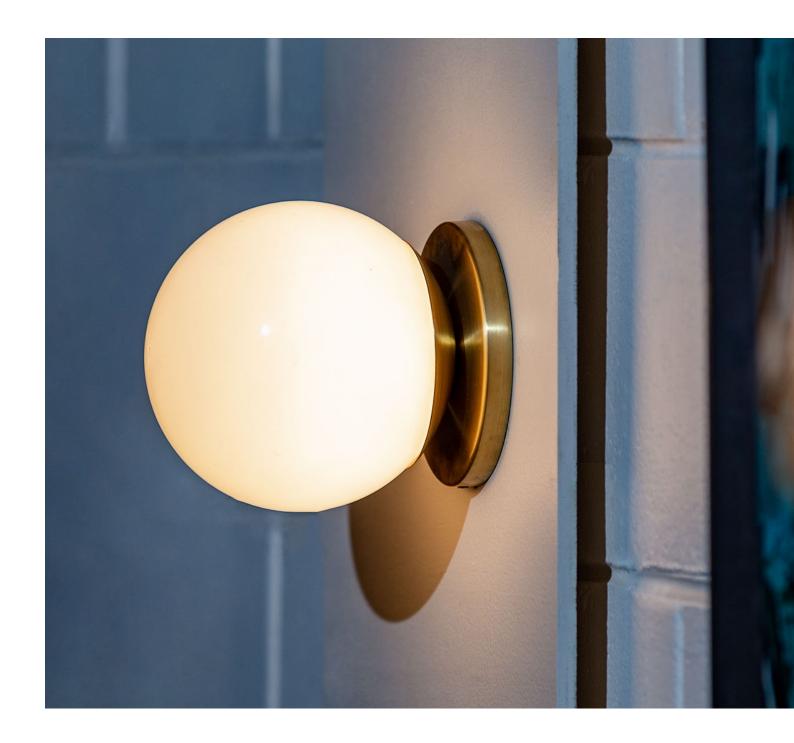

## **MOBY WALL**

A wall mounted single opal acrylic ball fixed with a brass cap. Designed and manufactured in Australia.