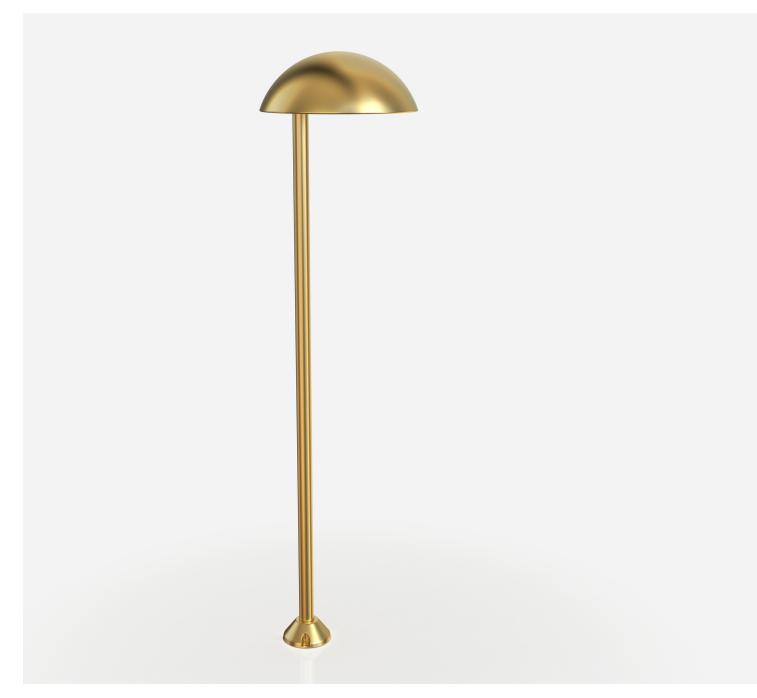

#### A small bollard designed for paths, walkways and garden areas. Luna has a high quality solid brass construction that will elevate any outdoor area with it's minimal half moon charm.

| TECHNICAL<br>DETAILS | FEATURES             | Solid Brass Construction                                          |  |
|----------------------|----------------------|-------------------------------------------------------------------|--|
|                      | COLOURS              | Brass, Black, White                                               |  |
|                      | LED                  | 3W Sealed Unit                                                    |  |
|                      | LED CCT              | 2700K, 3000K, 4000K                                               |  |
|                      | POWER<br>CONSUMPTION | 3W                                                                |  |
|                      | IP RATING            | IP65                                                              |  |
|                      | DIMMING              | Leading/Trailing<br>1-10V DC<br>Dali Dimming with Suitable Driver |  |
|                      | POWER INPUT          | 12V DC                                                            |  |
|                      |                      |                                                                   |  |