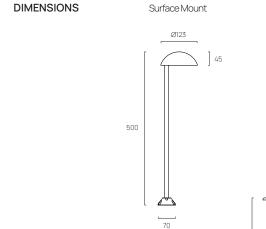

| ORDERING<br>OPTIONS | Fitting | Wattage      | Colour                              | CCT                                     | Dimming                                             | Mounting                         |
|---------------------|---------|--------------|-------------------------------------|-----------------------------------------|-----------------------------------------------------|----------------------------------|
|                     | LN      | 3 Watts (3W) | Brass (4)<br>Black (2)<br>White (3) | 2700K (27K)<br>3000K (3K)<br>4000K (4K) | Leading/Trailing (TR)<br>Dali (DD)<br>1-10V DC (DC) | Surface Mount (SM)<br>Stake (ST) |
| ORDER CODE          | LN      | 3W           |                                     |                                         |                                                     |                                  |