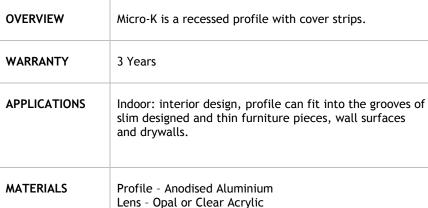

## **MICRO-K**

| COLOURS | Linear Profile - Anodised Clear                     |
|---------|-----------------------------------------------------|
|         | LED Curve Strip - 2700K, 3000K, 4000K, Blue, RGB or |
|         | other colours available on request.                 |

## PROFILE & **ACCESSORIES**

K-MICRO-K Micro K Profile Profile Lens Opal - 8mm K-L-O-8MM K-L-C-8MM Profile Lens Clear - 8mm K-LFC Light Focusing Cover - Clear K-EC-MICRO-K Micro K Profile End Cap K-ECH-MIRCO-K Micro K Profile End Cap with Hole