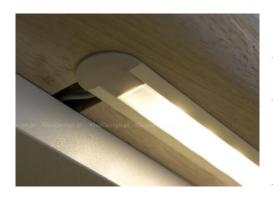

## LINEAR PROFILE

## **MICRO-K**

| COLOURS | Linear Profile - Anodised Clear                     |
|---------|-----------------------------------------------------|
|         | LED Curve Strip - 2700K, 3000K, 4000K, Blue, RGB or |
|         | other colours available on request.                 |

## PROFILE & **ACCESSORIES**

K-MICRO-K Micro K Profile Profile Lens Opal - 8mm K-L-O-8MM K-L-C-8MM Profile Lens Clear - 8mm K-LFC Light Focusing Cover - Clear K-EC-MICRO-K Micro K Profile End Cap K-ECH-MIRCO-K Micro K Profile End Cap with Hole