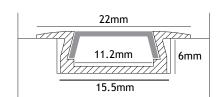

## PROFILE & **ACCESSORIES**

K-MICRO-K Micro K Profile Profile Lens Opal - 8mm K-L-O-8MM K-L-C-8MM Profile Lens Clear - 8mm K-LFC Light Focusing Cover - Clear K-EC-MICRO-K Micro K Profile End Cap K-ECH-MIRCO-K Micro K Profile End Cap with Hole