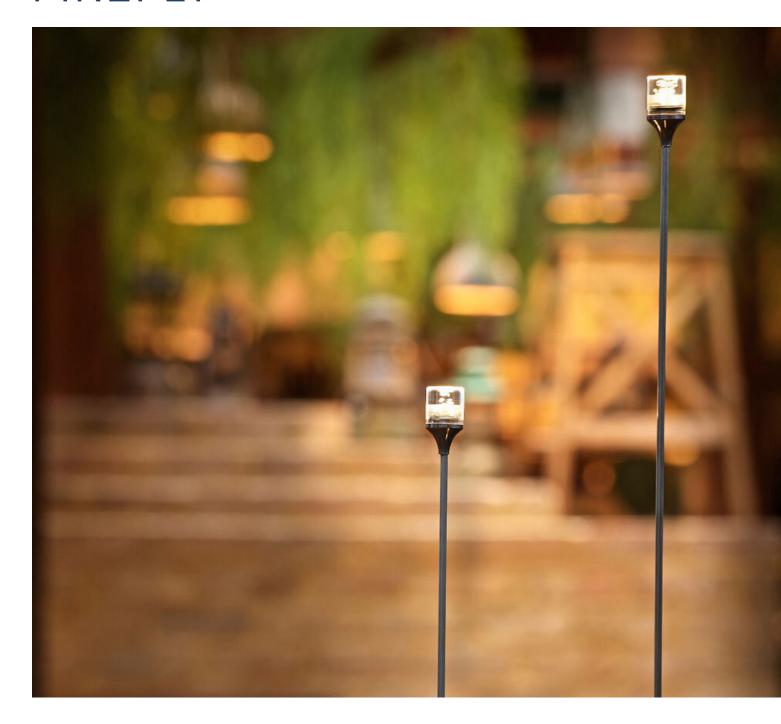

## FIREFLY

Whimsical decorative fixture. Carbon fibre tube gives flexibility. When used in multiples as an exterior fitting, wind brings the cluster to life.