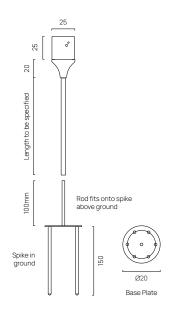

#### **DIMENSIONS**

## TECHNICAL DETAILS

| APPLICATION        | Interior and Exterior                                         |  |  |
|--------------------|---------------------------------------------------------------|--|--|
| BODY COLOUR        | Anodised Black                                                |  |  |
| MATERIALS          | Carbon Fibre, Acrylic, Anodised Aluminum, 316 Stainless Steel |  |  |
| INPUT POWER        | 12V DC, 24V DC                                                |  |  |
| COLOUR TEMPERATURE | 2700K, 3000K, 4000K<br>0.5W                                   |  |  |
| POWER CONSUMPTION  |                                                               |  |  |
| CRI                | 85                                                            |  |  |
| LUMEN OUTPUT       | 50 lm                                                         |  |  |
| LUMEN MAINTENANCE  | L70                                                           |  |  |
| DIMMING            | No                                                            |  |  |
| MOUNTING OPTIONS   | Garden Stake or Surface Mount                                 |  |  |
|                    |                                                               |  |  |