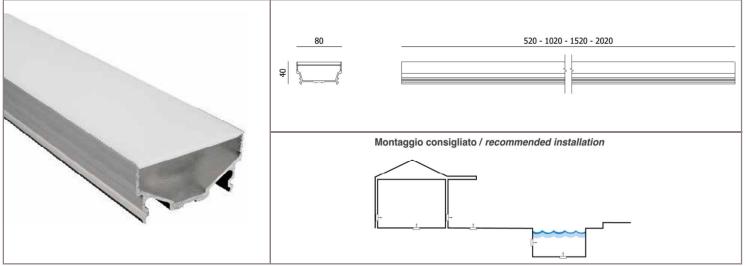

## DATA-SHEET

|  | 80  520 - 1020 - 1520 - 2020    9                |  |
|--|--------------------------------------------------|--|
|  | Montaggio consigliato / recommended installation |  |