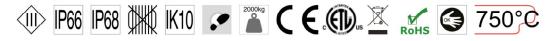

#### **TECHNICALS FEATURES:**

| Materials                | Aluminium ; Resins                                           |
|--------------------------|--------------------------------------------------------------|
| Finishes                 | Anodized Aluminium                                           |
| Power Supply             | 24 Vdc constant voltage                                      |
| Power                    | 36 W/m                                                       |
| Light Source             | Mid-Power LED                                                |
| Pitch                    | 20 mm                                                        |
| Color Temperature        | 2700 К ; 3000 К ; 3700 К                                     |
| Ra                       | > 80                                                         |
| Chromatic Selection      | Mac-Adam 3-step                                              |
| Lifetime                 | > 50000 h (TM21)                                             |
| Optics                   | Opal diffuser ; Pattern RAMI ; Pattern GIRAFFA               |
| Tc metal body            | < 90 °C                                                      |
| Ta operating temperature | - 30 ÷ 50 C°                                                 |
| Ts surface temperature   | ≤ 65 °C                                                      |
| Functions                | On/Off ; dimmable                                            |
| Cable                    | AWM style 20233 2xAWG18 (Red;Black)+1xAWG20 (Violet) L. 1 m. |
| Weigth                   | 3300 g/m                                                     |
| Walk over                | up to 500 Kg                                                 |
| Static load resistance   | 1000 Kg                                                      |
| Installations            | Recessed (wall, floor) - immersion                           |
| Norms                    | 60598-1 ; 60598-2 and its parts                              |
|                          |                                                              |

#### **TECHNICALS FEATURES:**

| Materials                | Aluminium ; Resins                                                  |
|--------------------------|---------------------------------------------------------------------|
| Finishes                 | Anodized Aluminium                                                  |
| Power Supply             | 24 Vdc constant voltage                                             |
| Power                    | 30 W/m                                                              |
| Light Source             | Signal LED                                                          |
| Pitch                    | 20 mm                                                               |
| Color Temperature        | R=622nm, G=530nm, B=470nm                                           |
| Lifetime                 | > 50000 h (L80B20)                                                  |
| Optics                   | Opal diffuser                                                       |
| Tc metal body            | < 90 °C                                                             |
| Ta operating temperature | - 30 ÷ 50 C°                                                        |
| Ts surface temperature   | ≤ 65 °C                                                             |
| Functions                | On/Off ; dimmable                                                   |
| Cable RGB                | AWM style 20233 2xAWG18 (Red;Black)+3xAWG20 (R/b, G/b, B/b) L. 1 m. |
| Weigth                   | 3300 g/m                                                            |
| Walk over                | up to 500 Kg                                                        |
| Static load resistance   | 1000 Kg                                                             |
| Installations            | Ground, Wall, ceiling recessed - immersion                          |
| Norms                    | 60598-1 ; 60598-2 and its parts                                     |