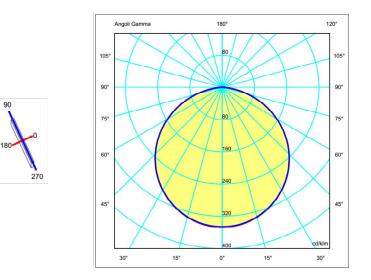

#### NOTE:

Power supplies, control&dimming devices and fixing kits must to be orderd separately. Aldabra power supply consumption is equal to 15% of the fixture nominal power. Photometric data available at www.aldabra.it