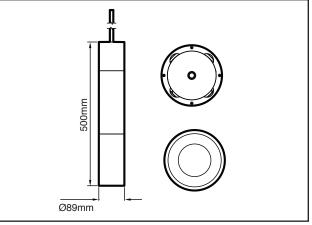

# A88

#### **Product Description**

Suspended pendant with atmospheric uplighting as well as a strong down lighting component.Provides a solution for open spaces. Available as a surface or track mount. Made in Australia.

### Technical Data

| Input Power       | 240V                               |
|-------------------|------------------------------------|
| Power Consumption | 25W                                |
| CRI               | >92                                |
| Lumen Output      | 1500 lm down<br>300 lm up          |
| Lumen Maintenance | LM70                               |
| Dimming           | Dali<br>Leading Edge/Trailing Edge |